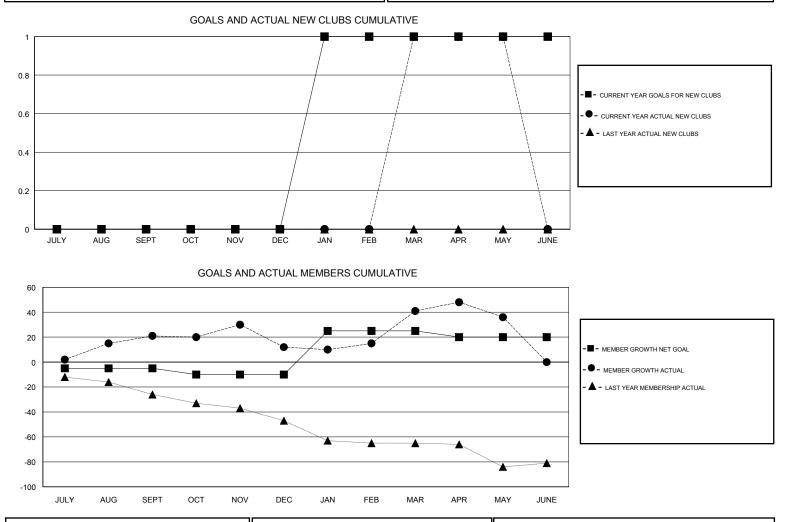

#### GMT CA

|               | Club          | s           |               | Members               |                           |                         |                                                    |  |  |
|---------------|---------------|-------------|---------------|-----------------------|---------------------------|-------------------------|----------------------------------------------------|--|--|
|               | RESULTS FOR   | R 2018-2019 |               | RESULTS FOR 2018-2019 |                           |                         |                                                    |  |  |
| QUARTER       | NEW CLUB GOAL | NEW CLUBS   | DROPPED CLUBS | QUARTER               | MEMBER GROWTH NET<br>GOAL | MEMBER GROWTH<br>ACTUAL | DROPPED<br>MEMBERS ACTUAL<br>(including transfers) |  |  |
| JULY/AUG/SEPT | 0             | 0           | 0             | JULY/AUG/SEPT         | -5                        | 53                      | 25                                                 |  |  |
| OCT/NOV/DEC   | 0             | 0           | 0             | OCT/NOV/DEC           | -5                        | 42                      | 47                                                 |  |  |
| JAN/FEB/MAR   | 1             | 1           | 0             | JAN/FEB/MAR           | 35                        | 67                      | 30                                                 |  |  |
| APR/MAY/JUNE  | 0             | 0           | 0             | APR/MAY/JUNE          | -5                        | 35                      | 35                                                 |  |  |